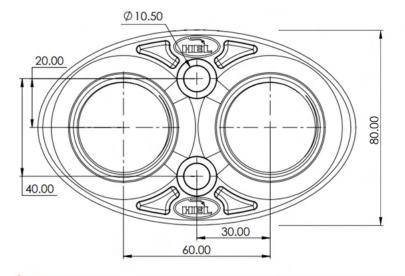

## What's Included

- 1x HEL Twin Bulkhead Passthrough Plate
- 1x Nitrile O-Ring
- 1x Drilling/Mounting Diagram
- \*Dimensions below are shown in millimeters (mm)