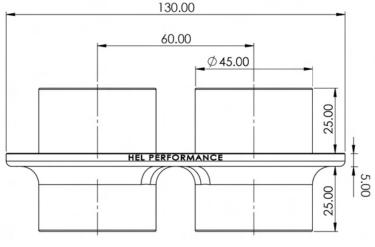

## What's Included

- 1x HEL Twin Bulkhead Passthrough Plate
- 1x Nitrile O-Ring
- 1x Drilling/Mounting Diagram
- \*Dimensions below are shown in millimeters (mm)