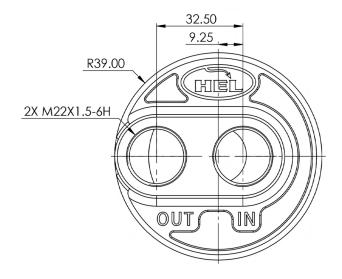

## What's Included

- 1x HEL Oil Filter Relocation Take Off Plate
- 1x Nitrile O-Ring

## \*Dimensions below are shown in millimeters (mm)



## Installation & Assembly

- Please relieve fluid **pressure** and allow temperature to **cool** before **removing** any hose, fittings or adapters.
- Lubricate seals and avoid over-tightening threads.
- Please contact our technical support team for any further information or help with your installation.



 $\mathbb{A}$ 

Please Note

Before operating the vehicle, it is the installer's responsibility to ensure that all components are fully tightened and secure. Failure to do so, could result in oil loss or, in the worst case, engine failure.