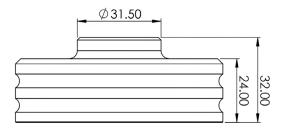

## What's Included

- 1x HEL Oil Filter Relocation Take Off Plate
- 1x Nitrile O-Ring

## \*Dimensions below are shown in millimeters (mm)



## Installation & Assembly

- Please relieve fluid **pressure** and allow temperature to **cool** before **removing** any hose, fittings or adapters.
- Lubricate seals and avoid over-tightening threads.
- Please contact our technical support team for any further information or help with your installation.



 $\mathbb{A}$ 

Please Note

Before operating the vehicle, it is the installer's responsibility to ensure that all components are fully tightened and secure. Failure to do so, could result in oil loss or, in the worst case, engine failure.